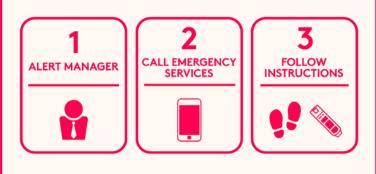

## Symptoms of a SEVERE REACTION

Shortness of breath Wheezing Repetitive cough Drop in blood pressure (feeling faint, weak or passing out) Loss of consciousness Chest pain Pale, blue, dizzy Tight throat Trouble breathing Swelling of the tongue or lips Hives Vomiting or diarrhea Overwhelming feeling of anxiety What to do if someone has an ALLERGIC/ ANAPHYLACTIC REACTION